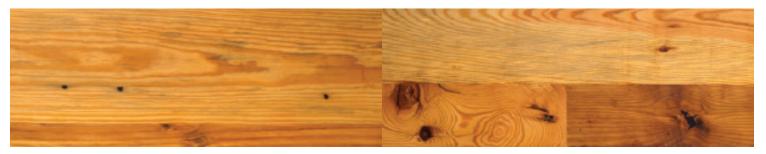

## **ANTIQUE RECLAIMED COMMON GRADE HEART PINE**

#### **RECLAIMED FLOORING - AUTHENTIC FROM VINTAGE STRUCTURES**

A testament to the enduring legacy of America's Industrial Revolution, our hardwearing Heart Pine hardwood flooring has been reclaimed from the factories and mills that powered our nation's manufacturing base. Its use in vital support beams confirms its strength and durability. In your home, Antique Heart Pine's superbly tight grain and lavish, tawny shade will lend its charming allure to virtually any style, transforming the room it graces into a warm, welcoming haven.

#### DISTINCTIVE ATTRIBUTES

Our Antique Heart Pine wide plank flooring is recognized for its intense yellow-orange color and a grain so tight that it often possesses more than seven growth rings per inch. This hardwood pine reclaimed wood flooring also features sound knots, cracks, nail holes and can be ordered in common or select grade surface. NOTE: Our Common Grade will contain a heavier mix of knots and other natural character markings while our Select Grade Antique Heart Pine flooring will be more uniform in appearance.